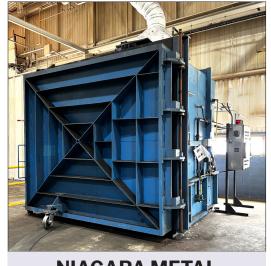

**MINSTER** E2.600.60.40 PRESS

**MINSTER** E2.300.60.36 PRESS

**BROWN & SHARPE 7.10.7 COORDINATE MEASURING MACHINE** 

**NIAGARA METAL** FINISHERS TEMPER **FURNACE** 

WHEELABRATOR 22-SUPER BATCH TYPE **TUMBLAST** 