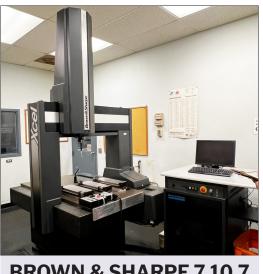

**MINSTER** E2.600.60.40 PRESS

**MINSTER** E2.300.60.36 PRESS

**BROWN & SHARPE 7.10.7 COORDINATE MEASURING MACHINE** 

**NIAGARA METAL** FINISHERS TEMPER **FURNACE** 

WHEELABRATOR 22-SUPER BATCH TYPE **TUMBLAST** 