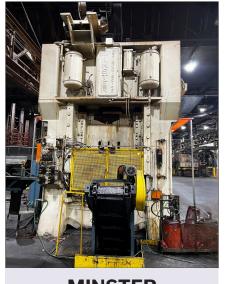

**MINSTER** E2.600.60.40 PRESS

**MINSTER** E2.300.60.36 PRESS

**BROWN & SHARPE 7.10.7 COORDINATE MEASURING MACHINE** 

**NIAGARA METAL** FINISHERS TEMPER **FURNACE** 

WHEELABRATOR 22-SUPER BATCH TYPE **TUMBLAST** 