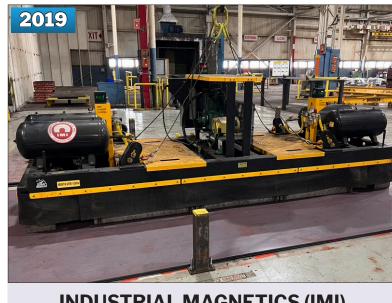

**MESSER METALMASTER XCEL** 8' X 45' CUTTING AREA PLASMA CUTTING SYSTEM

**INDUSTRIAL MAGNETICS (IMI)** MAGNETIC PLATE LIFTER

**MAZAK HORIZONTAL MACHINING CELL CONSISTING OF (2) MAZAK HCN-6800-II CNC HORIZONTAL MACHINING CENTERS** 