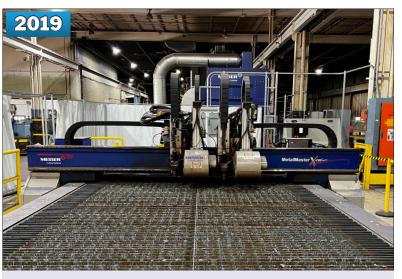

**MESSER METALMASTER XCEL** 8' X 45' CUTTING AREA PLASMA CUTTING SYSTEM

**INDUSTRIAL MAGNETICS (IMI)** MAGNETIC PLATE LIFTER

**MAZAK HORIZONTAL MACHINING CELL CONSISTING OF (2) MAZAK HCN-6800-II CNC HORIZONTAL MACHINING CENTERS** 