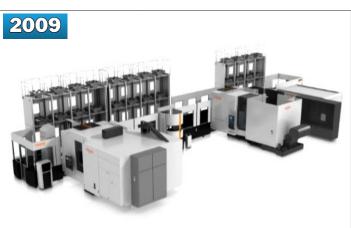

**MESSER METALMASTER XCEL** 8' X 45' CUTTING AREA PLASMA CUTTING SYSTEM

**INDUSTRIAL MAGNETICS (IMI)** MAGNETIC PLATE LIFTER

**MAZAK HORIZONTAL MACHINING CELL CONSISTING OF (2) MAZAK HCN-6800-II CNC HORIZONTAL MACHINING CENTERS** 