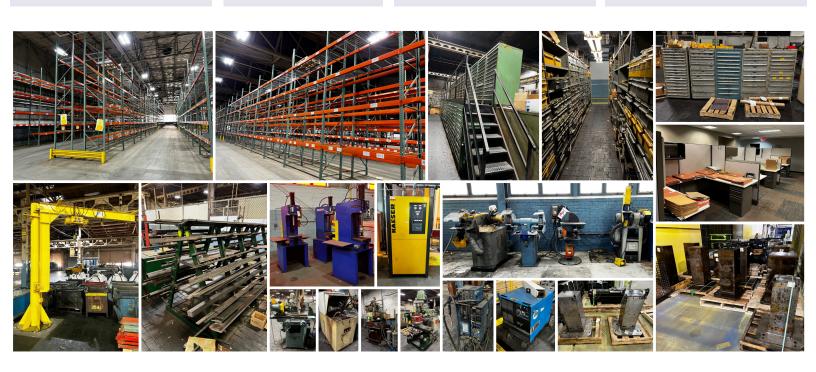

## **REGISTER NOW:** BidSp**o**tter

LATE MODEL CNC MACHINING AND FABRICATING EQUIPMENT - FEATURING 2019 MESSER METALMASTER XCEL PLASMA CUTTING TABLE, MAZAK HCN-6800-II CNC HORIZONTAL MACHINING CELL, MINSTER E2.600.60.40 & MINSTER E2.300.60.36 PRESSES, PRESS FEED EQUIPMENT, HEAT TREAT FURNACE, AMADA BAND SAW, BATCH TYPE TUMBLAST, (2) NARROW ISLE COMBI-LIFTS, WELDERS, AIR COMPRESSORS, OVER 100 LISTA CABINETS, OVER 500 SECTIONS OF PALLET RACKING, TOOLROOM, PLANT SUPPORT AND MORE! OVER 400,000 SF FACILITY!